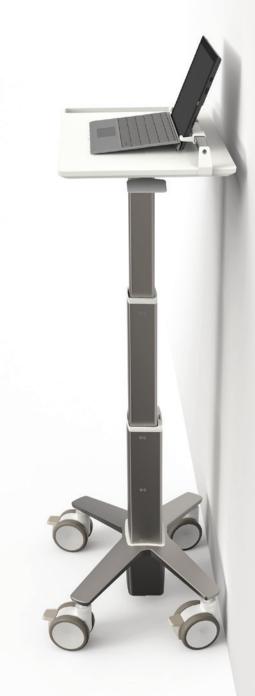

CareFit Slim LCD

# Your documentation **companion**

#### Ultra-lean

Small footprint Lightweight Expansive height-adjustment range Customizable options for power, scanner, printer, wipes and more

Unprecedented mobility

Move effortlessly with all-new caster design