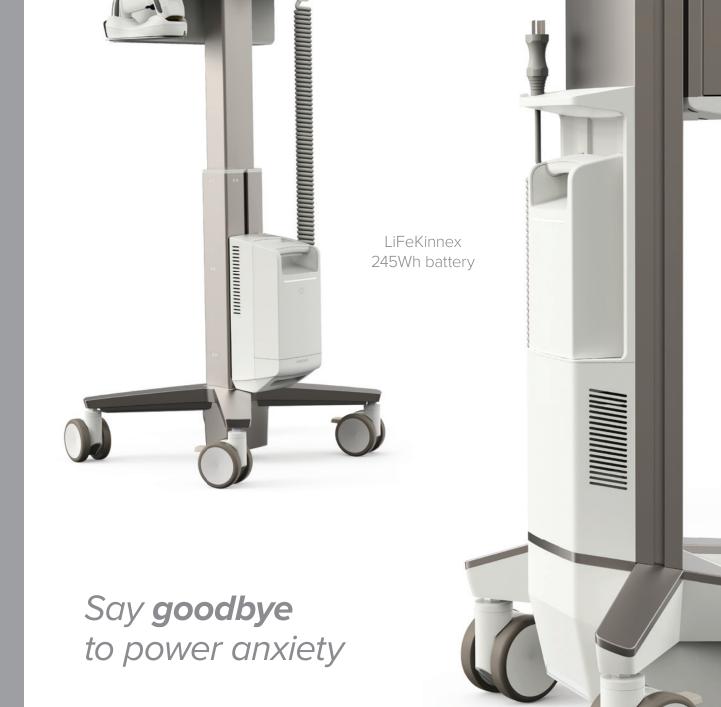

LiFeKinnex Power System

## A charging workflow you can count on

LiFeKinnex 4-Bay Charger (Desktop)

Keep tabs on battery life with the light bar indicator

Secure, web-based software

Seamless management

Helps increase cart uptime

Real-time insight into usage patterns, drawer access, battery charge/life and more

Software operates separately from patient records Fast implementation