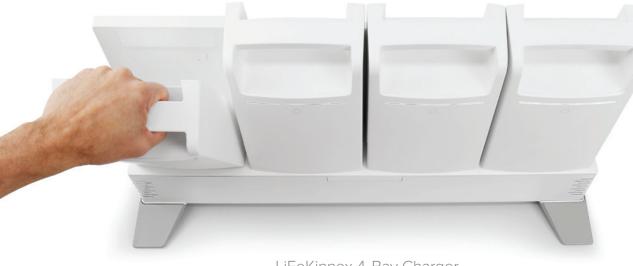

LiFeKinnex Power System

## A charging workflow you can count on

LiFeKinnex 4-Bay Charger (Desktop)

Keep tabs on battery life with the light bar indicator

Secure, web-based software

Seamless management

Helps increase cart uptime

Real-time insight into usage patterns, drawer access, battery charge/life and more