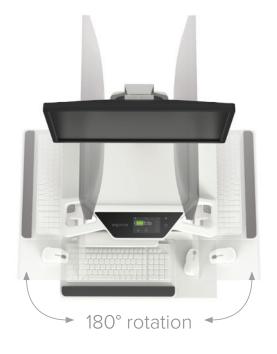

### Support **meaningful** patient interactions

Monitor moves up to 180° to easily share information with patients or colleagues

Work sitting or standing with everything caregivers need at their fingertips