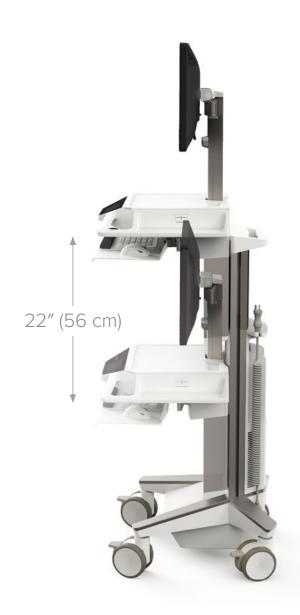

#### Ultra-lean

Small footprint Lightweight Expansive height-adjustment range Customizable options for power, scanner, printer, wipes and more

Unprecedented mobility

Move effortlessly with all-new caster design