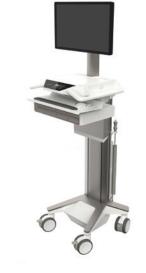

#### Full-featured

Expansive height-adjustment range Fully-enclosed technology and cabling Built-in hot swap battery capability Multiple accessories fit your workflows

CareFit Pro

Intuitive dashboard fits your workflow

 $\bigcirc$ 

0(3

6

10:23 PM

8hr 2min

Ð

Drawers

(li-

Q

Lights

otron

Automated pathogen reduction for high touch surfaces fits your environment

Optional accessory coming soon:

Versatile access and storage

Customizable drawer configurations for seamless care

CareFit Pro