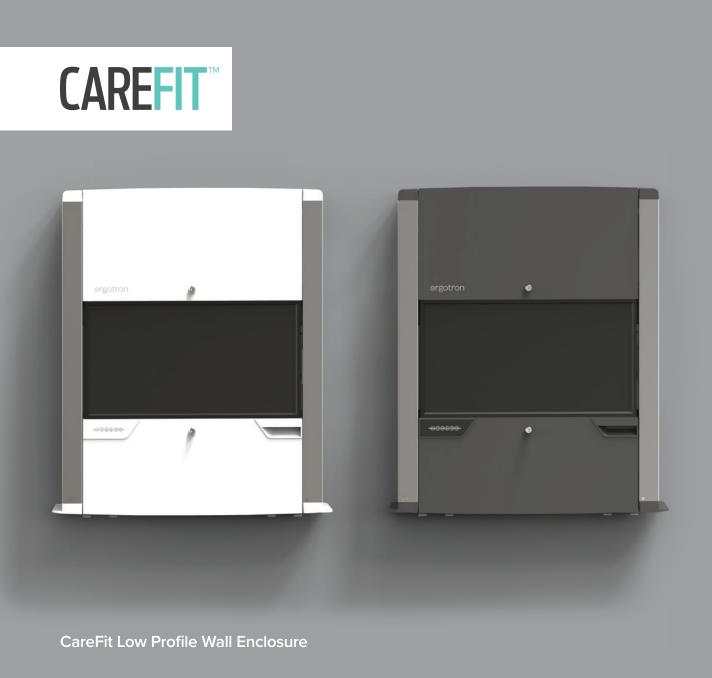

torage

Customizable drawer configurations for seamless care

CareFit Pro





CareFit Slim LCD

# Your documentation **companion**



#### Ultra-lean

Small footprint Lightweight Expansive height-adjustment range Customizable options for power, scanner, printer, wipes and more



Unprecedented mobility

Move effortlessly with all-new caster design





LiFeKinnex Power System



## A charging workflow you can count on



LiFeKinnex 4-Bay Charger (Desktop)



Keep tabs on battery life with the light bar indicator





Secure, web-based software

Seamless management

Helps increase cart uptime

Real-time insight into usage patterns, drawer access, battery charge/life and more

Software operates separately from patient records Fast implementation

### **Cloud-based** fleet management

ρK





*Low-profile* design enhances healing spaces





SV Combo Arm with Worksurface & Pan

### Support **meaningful** patient interactions

Monitor moves up to 180° to easily share information with patients or colleagues

Work sitting or standing with everything caregivers need at their fingertips

00000

## Certified Service

#### We don't just stand behind our products we stand behind you

#### Available services:

Installation and integration

- Next business day on-site service
- Preventive maintenance
- Extended warranties
- In-warranty and post-warranty repairs
- In-depth on-site product training
- Equipment audit and health check











### moving you forward

Using human-centered design principles and the technology of movement, we build environments that help people thrive.

erg