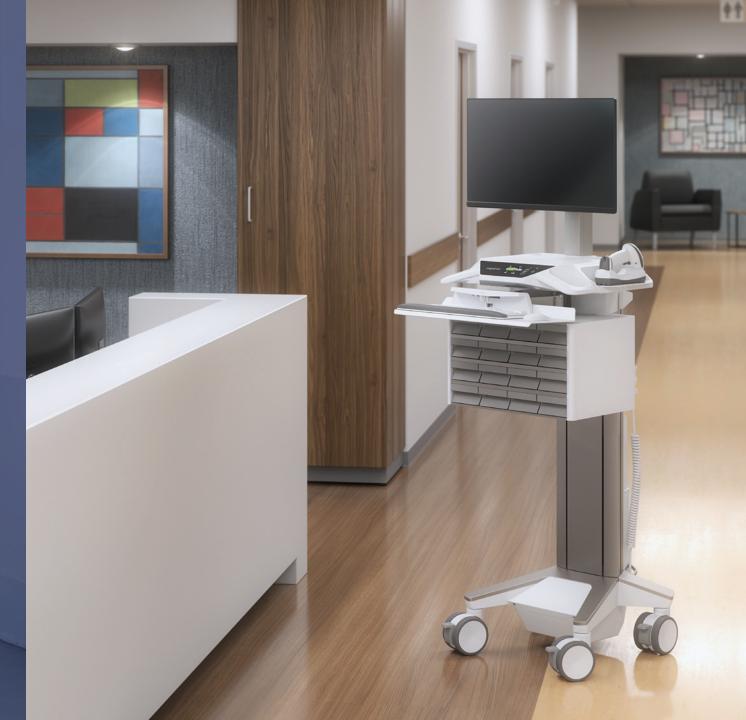

### **Cloud-based** fleet management

ρK

*Low-profile* design enhances healing spaces

SV Combo Arm with Worksurface & Pan

### Support **meaningful** patient interactions

Monitor moves up to 180° to easily share information with patients or colleagues

Work sitting or standing with everything caregivers need at their fingertips