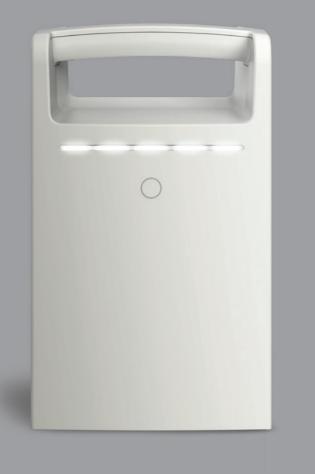

LiFeKinnex Power System

## A charging workflow you can count on

LiFeKinnex 4-Bay Charger (Desktop)

Keep tabs on battery life with the light bar indicator

Secure, web-based software

Seamless management

Helps increase cart uptime

Real-time insight into usage patterns, drawer access, battery charge/life and more

Software operates separately from patient records Fast implementation