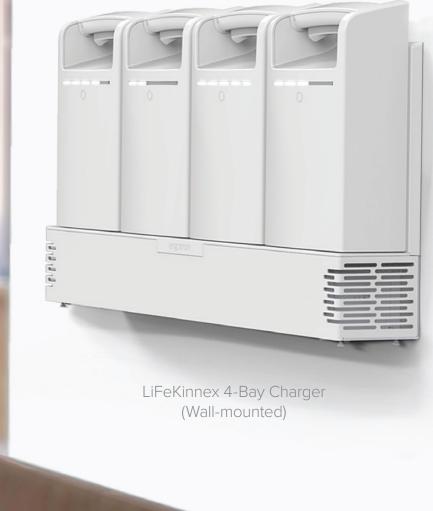

LiFeKinnex Power System

## A charging workflow you can count on

LiFeKinnex 4-Bay Charger (Desktop)

Keep tabs on battery life with the light bar indicator

Secure, web-based software

Seamless management

Helps increase cart uptime

Real-time insight into usage patterns, drawer access, battery charge/life and more