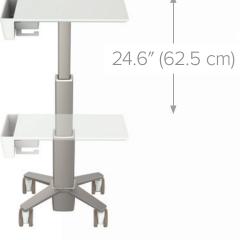

#### Ultra-lean

Small footprint Lightweight Expansive height-adjustment range Customizable options for power, scanner, printer, wipes and more

Unprecedented mobility

Move effortlessly with all-new caster design