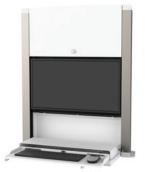

CareFit Slim LCD

# Your documentation **companion**

#### Ultra-lean

Small footprint Lightweight Expansive height-adjustment range Customizable options for power, scanner, printer, wipes and more

Unprecedented mobility

Move effortlessly with all-new caster design