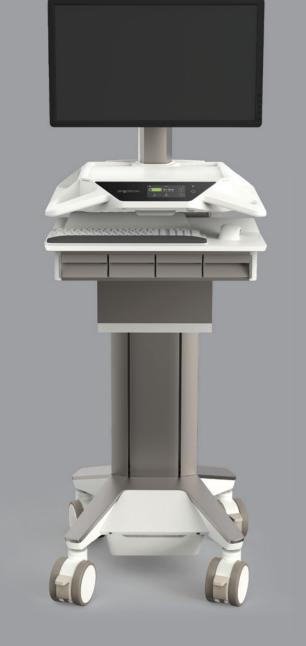

#### Full-featured

Expansive height-adjustment range Fully-enclosed technology and cabling Built-in hot swap battery capability Multiple accessories fit your workflows

CareFit Pro

Intuitive dashboard fits your workflow

 $\bigcirc$ 

0(3

6

10:23 PM

8hr 2min

Ð

Drawers

(li-

Q

Lights

otron

Automated pathogen reduction for high touch surfaces fits your environment

Optional accessory coming soon:

Versatile access and storage

Customizable drawer configurations for seamless care

CareFit Pro