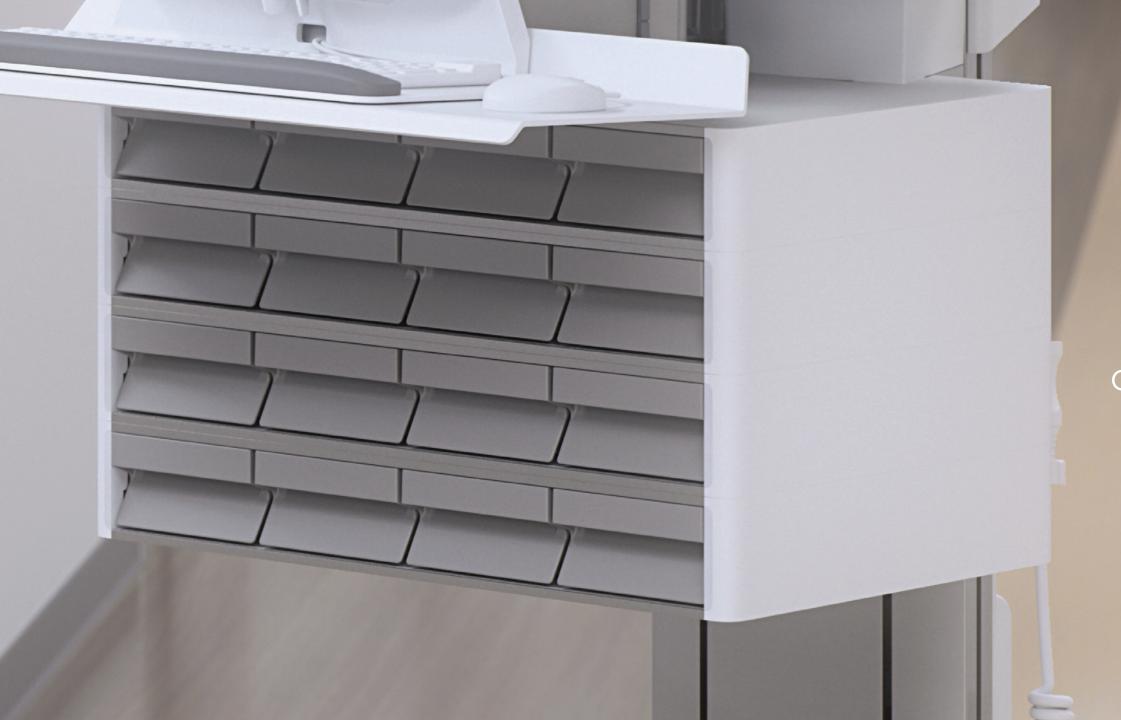

Q

Lights

otron

Automated pathogen reduction for high touch surfaces fits your environment

Optional accessory coming soon:

Versatile access and storage

Customizable drawer configurations for seamless care

CareFit Pro